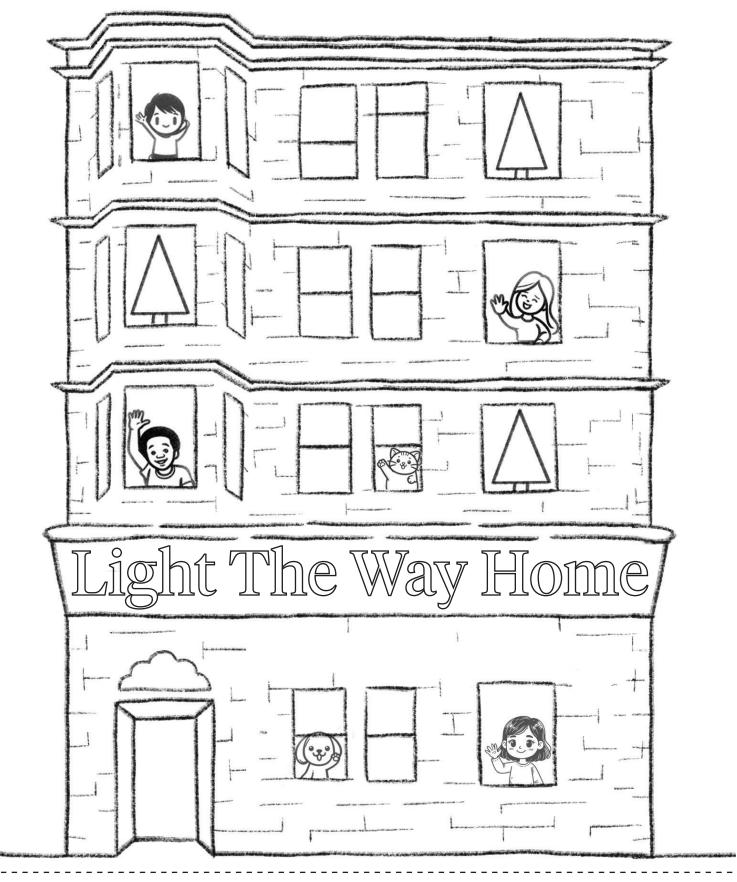

## Preventing homelessness, one person at a time.

We'd love for you to colour in our "Light The Way Home" house as brightly as you can and write a mesage you would like to share with the people we support this Christmas.

Look out your best pens and pencils, have some fun and help us spread some Christmas cheer!

For many people, Christmas is a special time at home with family and friends. They enjoy yummy meals and give presents.